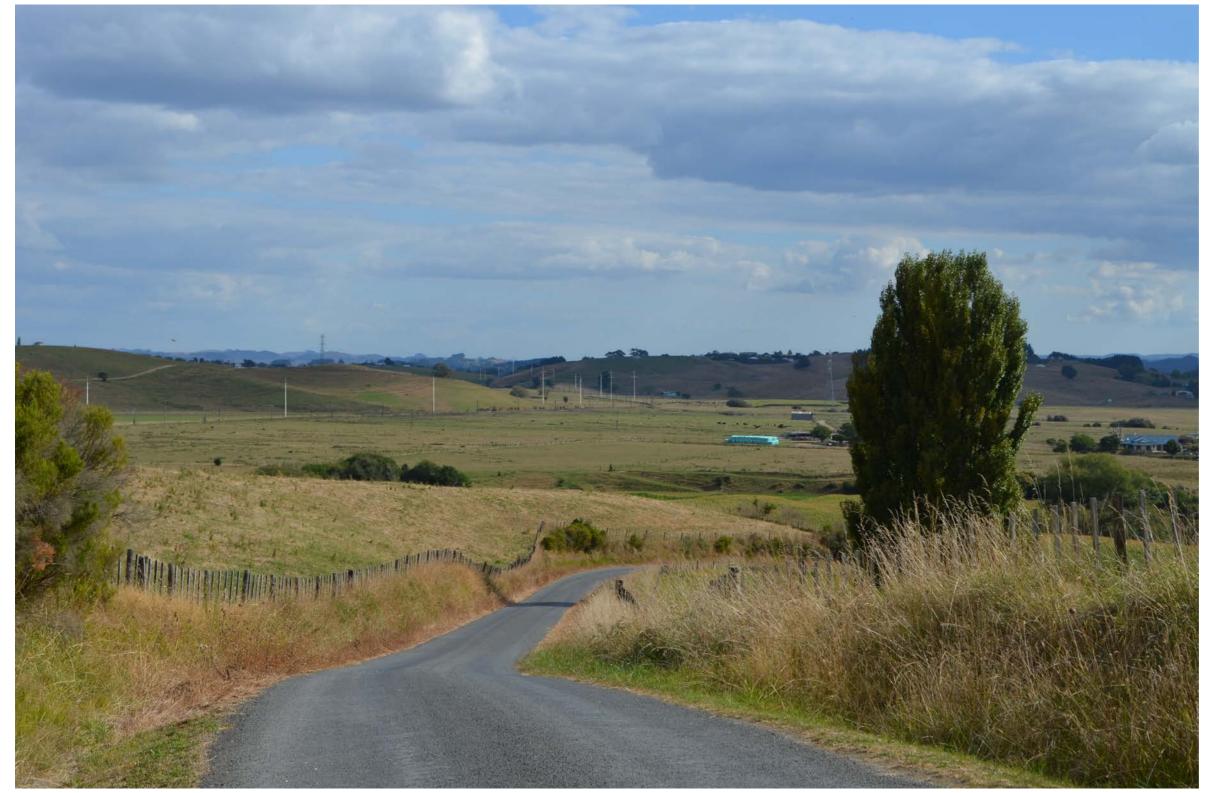

**Original photo** | Sam Martin | 55mm DLSR Nikon D5100 | 6:08pm 26 Feb 2014 | E 1796002 N 5775227 (NZTM) Photomontage | Tessa O'Donnell | Virtual View Ltd + Photoshop | reading distance (TBC) | computer model elevation (TBC) **Structures** | 122 - 138